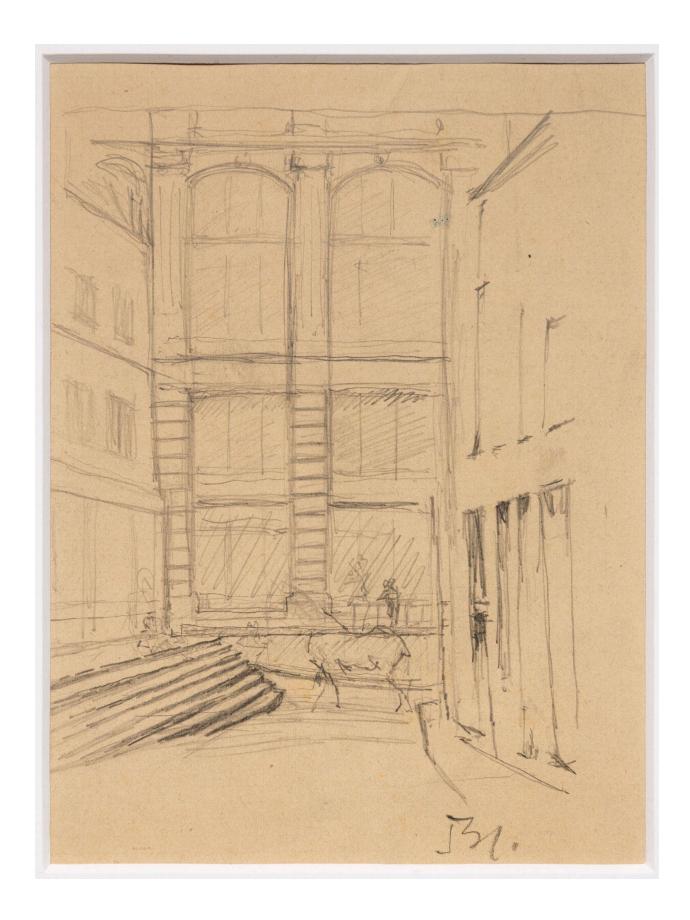

## **BALTHUS**

Rue Saint Germain l'Auxerrois, c. 1947-1948

Pencil on paper 22 x 17.4 cm 8 11/16 x 6 7/8 inches

Signed with the monogram lower right "Bs."